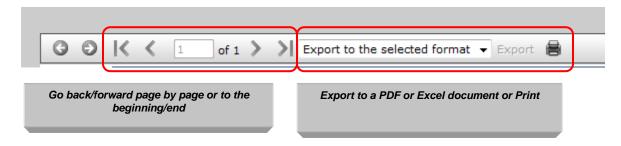

ated Date<br>05/27/2011 11:57:41 | 5/27/2011 to<br>FNM S/SN or<br>Non-S/SN ID<br>123456784<br>123456784 | 5/27/2011<br>FRE S/SN or<br>TPO#<br>123454 | Lender Name<br>South West Lender | Document File ID<br>11000015B0<br>11000015B1 | 1233456                       | Appraisal 1<br>Appraisal 1                                 | FNM 1073/FRE 465              | Schedule Re  |

At the top of the Appraisal Submission Status Report are navigational tools (shown in Figure 5.1.3.3) that enable you to go forward or backward by page, or go to the beginning or end of the report. The tools also display the number of pages in the report and what page you are on. The dropdown lets you download the report to a PDF or Excel document, or print the report.

Figure 5.1.3.3 Report Navigation and Other Features



## 5.1.4 SUBMISSION SUMMARY REPORT

The Submission Summary Report displays information about a specific Doc File ID and any related appraisal data files. To generate this report, follow these steps on the page shown in Figure 5.1.4.1:

- 1. Enter your search criteria:
  - Doc File ID
  - GSE: Fannie Mae or Freddie Mac (cannot select both)
- 2. Click Run.

To clear the entries in the Doc File ID and GSE fields, click Clear.

## Figure 5.1.4.1 Submission Summary Report Creation Page



**NOTE:** You cannot schedule this report to run on a daily, weekly or monthly basis.

Table 5.1.4.2 lists the information included in the Submission Summary Report.

## Table 5.1.4.2 Submission Summary Report

| Section of the Report   | Information contained in section