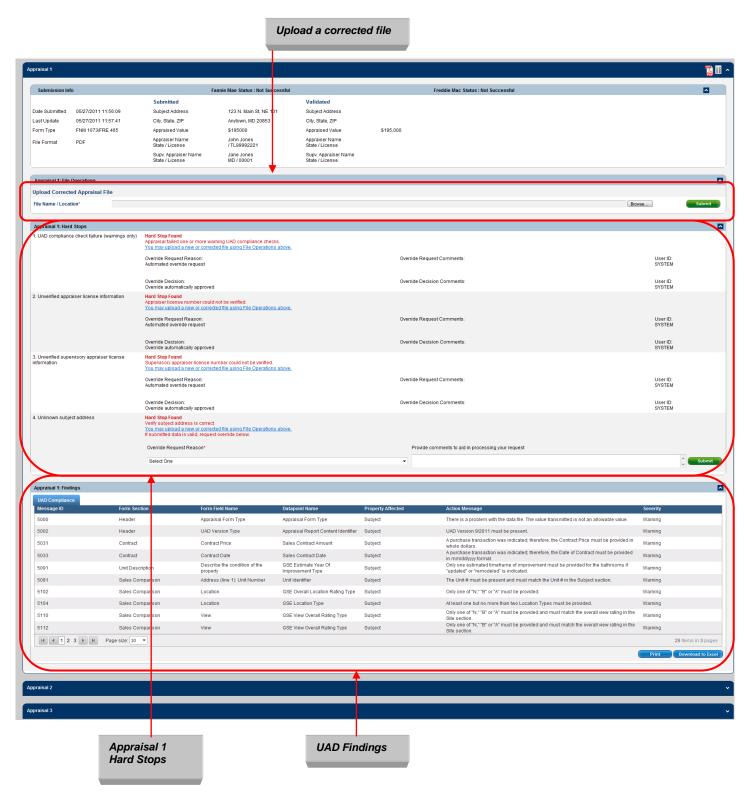

." Other warning messages may exist, including results from the UAD compliance check. You must resolve hard stops in order for the appraisal submission to ultimately receive a "Successful" status. For some hard stops, you can request an override. For others, you must submit a corrected appraisal data file. More information about resolving hard stops is contained in Section 4.3.3.

**NOTE:** Results from the UAD compliance check initially result in warning messages that do not affect the successful status of the submission. These warning messages occur if the data is incomplete or does not conform to the standards defined in the Fannie Mae and Freddie Mac UAD requirements. Details on each UAD warning are provided in the error message.

#### Figure 2.4.2.1 Section 2 - Appraisal Information



### 2.4.3 SECTION 3: SUBMISSION HISTORY

The Submission History section (shown in Figure 2.4.3.1) of the View/Edit page shows the history of the appraisal submission, including the date of the submission, document type, description, and history of activity including hard stop override requests and approvals.

#### Figure 2.4.3.1 Section 3 - History





# 3. Searching for Previously Submitted Appraisals

After you submit an appraisal data file, you have the ability to search for previously submitted appraisals, view the appraisal data file(s), check the submission status, identify appraisals with error conditions, submit a corrected appraisal data file, or print/download a Submission Summary Report.

# 3.1 Initiating a Search

To search for appraisal data files, follow these steps:

1. C