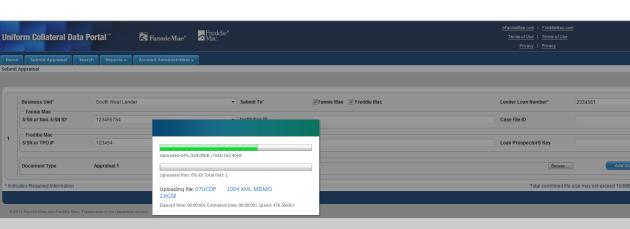

|
| Submit                         | Button      | When the section(s) is complete, click to upload the loan appraisal data file(s) and associated data to UCDP.                                                                                                                            |
| Add Loan                       | Button      | Adds a new loan section.                                                                                                                                                                                                                 |

# 2.2 The Progress Bar for Submitted Appraisals

After you submit the appraisal data file, the progress bar shown in Figure 2.2.1 tracks the progress of the submission.



#### Figure 2.2.1 Progress Bar

When the appraisal data file upload is complete and the submission is analyzed, you receive an Upload Confirmation Report, as shown in Figure 2.2.2. This report provides the status of the submission (In Progress, Successful, Not Successful, or Rejected). A Doc File ID is assigned for all In Progress, Successful, and Not Successful statuses, and is the loan identifier for a specific appraisal data file. The Doc File ID must be submitted as a data element when the loan is delivered to either GSE. If the submission is rejected, you do not receive a Doc File ID.

4

VEROS

#### Figure 2.2.2 Upload Confirmation Report Page

| Uniform Collateral Data Porta                       | al <sup>®M</sup> 🛃 FannieM       | ae® ☆Freddie®<br>Mac           |