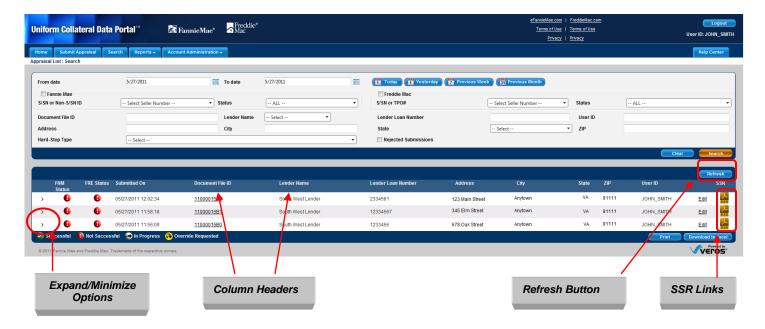

| 3. SEARCHING FOR PREVIOUSLY SUBMITTED APPRAISALS                                                                   |    |
|--------------------------------------------------------------------------------------------------------------------|----|
| 3.1 INITIATING A SEARCH                                                                                            |    |
| Figure 3.1.1 Search Feature on the Home Page                                                                       |    |
| Figure 3.1.2 Appraisal Search Page                                                                                 |    |
| Table 3.1.3 Search Parameters                                                                                      |    |
| 3.2 VIEWING SEARCH RESULTS                                                                                         |    |
| Figure 3.2.1 Search Results Page                                                                                   |    |
| Table 3.2.2 Search Results Page Functions                                                                          |    |
| Figure 3.2.3 Search Page Legend                                                                                    |    |
| Figure 3.2.4 Expanded Search Results Selection                                                                     |    |
| Figure 3.2.5 View Standard Form Report                                                                             |    |
| 3.3 USING ZIPPED FOLDERS                                                                                           |    |
| Figure 3.3.1 Zipped Folder Download Options                                                                        |    |
| Figure 3.3.2 Zipped Folder Download                                                                                |    |
| 4. VIEWING AND EDITING APPRAISAL INFORMATION                                                                       |    |
| Figure 4.0.1 Access View/Edit Page from the Upload Confirmation Report                                             | Δ7 |
| Figure 4.0.2 Access View/Edit Page from the Search Results Page                                                    | 47 |
| Figure 4.0.3 View/Edit                                                                                             |    |
| 4.1 SECTION 1 – SUBMISSION INFORMATION                                                                             |    |
| Figure 4.1.1 View/Edit Page – Submission Information (View Mode)                                                   |    |
| Figure 4.1.2 View/Edit Page – Submission Information (Edit Mode)                                                   |    |
| Table 4.1.3 Submission Information Fields                                                                          |    |
| Table 4.1.4 Additional View/Edit Features                                                                          |    |
| 4.2 ADDING ANOTHER INVESTOR (GSE)                                                                                  |    |
| Figure 4.2.1 View/Edit Page – Add Another Investor                                                                 |    |
| 4.3 SECTION 2 - APPRAISAL INFORMATION                                                                              |    |
| Figure 4.3.1 View/Edit Page – Appraisal Information                                                                |    |
| Table 4.3.2 Appraisal Information Subsections                                                                      |    |
| 4.3.1 Appraisal Submission Information                                                                             |    |
| Figure 4.3.1.1 View/Edit Submission Information subsection                                                         |    |
| 4.3.2 Appraisal File Operations                                                                                    |    |
| Figure 4.3.2.1 File Operations subsection                                                                          |    |
| 4.3.3 Appraisal Hard Stops                                                                                         |    |
| Figure 4.3.3.1 Hard Stops subsection                                                                               |    |
| 4.3.4 Appraisal Findings (Appraisal 1, 2 and/or 3)                                                                 |    |
| Figure 4.3.4.1 Appraisal Findings Page                                                                             |    |
| Table 4.3.4.2 Findings Subsection                                                                                  |    |
| 4.3.5 Working with Appraisal 2 and/or 3                                                                            |    |
| Figure 4.3.5.1 File Operations Appraisal 2 and/or 3                                                                |    |
| Figure 4.3.5.2 Submission Information Appraisal 2 and/or 3                                                         |    |
| 4.4 SECTION 3 - HISTORY INFORMATION FOR ALL APPRAISALS (APPRAISAL 1, 2                                             |    |
| Figure 4.4.1 History subsection page                                                                               |    |
| Table 4.4.2 History subsection                                                                                     |    |
| 5. GENERATING REPORTS                                                                                              |    |
| Figure 5.0.1 Reports Tab                                                                                           |    |
| 5.1 SUBMISSION REPORT DETAILS                                                                                      |    |
| Figure 5.1.1 Submission Report Page                                                                                |    |
| Table 5.1.2 UCDP Standard Reports                                                                                  |    |
| 5.1.1 Appraisal Failure Details Report                                                                             |    |
| Figure 5.1.1.1 Appraisal Failure Details Report Creation Page                                                      |    |
| Figure 5.1.1.2 Scheduled reports email notification                                                                |    |
| Figure 5.1.1.2 Scheduled reports email holincation<br>Figure 5.1.1.3 Appraisal Failure Details Report Results Page |    |
| 5.1.2 Appraisal Failure Summary Report                                                                             |    |
| Figure 5.1.2.1 Appraisal Failure Summary Report Creation Page                                                      |    |
| Figure 5.1.2.2 Appraisal Failure Summary Report Creation Page                                                      |    |
| Figure 5.1.2.3 Report Navigation and Other Features                                                                |    |
| righte of the orthogon than gallon and Other Features                                                              |    |