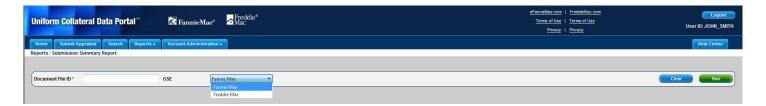

ou to go forward or backward by page, or go to the beginning or end of the report. The tools also display the number of pages in the report and what page you are on. The dropdown lets you download the report to a PDF or Excel document, or print the report.

Figure 5.1.3.3 Report Navigation and Other Features



## 5.1.4 SUBMISSION SUMMARY REPORT

The Submission Summary Report displays information about a specific Doc File ID and any related appraisal data files. To generate this report, follow these steps on the page shown in Figure 5.1.4.1:

- 1. Enter your search criteria:
  - Doc File ID
  - GSE: Fannie Mae or Freddie Mac (cannot select both)
- 2. Click Run.

To clear the entries in the Doc File ID and GSE fields, click Clear.

## Figure 5.1.4.1 Submission Summary Report Creation Page



**NOTE:** You cannot schedule this report to run on a daily, weekly or monthly basis.

Table 5.1.4.2 lists the information included in the Submission Summary Report.

## Table 5.1.4.2 Submission Summary Report

| Section of the Report   | Information contained in section                                                                                                                                                                                                                                                                                                                                                                                                                                              |
|-------------------------|--------------------------------------------------------------------