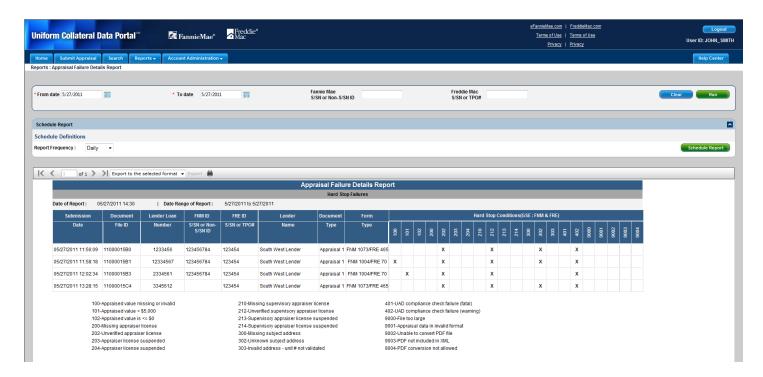

ve messages. See Section 6.1 for more information on how to add email addresses in your user profile so others receive scheduled reports.

### Figure 5.1.1.2 Scheduled reports email notification



In the Appraisal Failure Details Report (shown in Figure 5.1.1.3), all of the hard stops for each appraisal data file within the selected date range are identified numerically. A legend at the bottom contains descriptions of the hard stop codes. The report contains the following information:

- Date of report
- Date range of report
- Submission Date and Time of when the appraisal data file was submitted
- Doc File ID
- Lender Loan Number
- FNM and FRE seller numbers
- Lender Name
- Document Type
- Form Type
- Hard Stop Conditions

## Figure 5.1.1.3 Appraisal Failure Details Report Results Page



**NOTE:** Codes 203/204 and 213/214 are not duplicates – there is an internal difference tracked by UCDP. Each code has a corresponding override request response.

At the top of the Appraisal Failures Details Report are navigational tools (shown in Figure 5.1.1.4) that enable you to page forward or backward, or go to the beginning or end of the report. The tools also display the number of pages in the report and what page you are on. The dropdown enables you to download the report to a PDF or Excel document, or print the report.

Figure 5.1.1.4 Report Navigation and Other Features



## 5.1.2 APPRAISAL FAILURE SUMMARY REPORT

The Appraisal Failure Summary Report summarizes all submission failures due to hard stops by seller number. To request an Appraisal Failure Summary Report, follow t