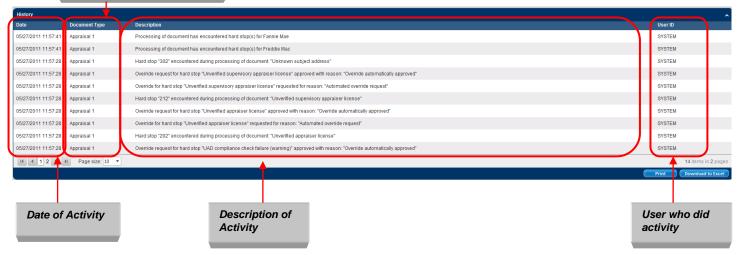

| 5.1.3 Appraisal Submission Status Report                                                                             |    |
|----------------------------------------------------------------------------------------------------------------------|----|
| Figure 5.1.3.1 Appraisal Submission Status Report Creation Page                                                      |    |
| Figure 5.1.3.2 Appraisal Submission Status Report Results Page                                                       |    |
| Figure 5.1.3.3 Report Navigation and Other Features                                                                  |    |
| 5.1.4 Submission Summary Report<br>Figure 5.1.4.1 Submission Summary Report Creation Page                            |    |
| Table 5.1.4.2 Submission Summary Report                                                                              |    |
| Figure 5.1.4.3 Submission Summary Report Results Page – Fannie Mae                                                   |    |
| Figure 5.1.4.4 Submission Summary Report Results Page – Freddie Mac                                                  | 72 |
| 5.2 My Reports                                                                                                       |    |
| Table 5.2.1 My Reports                                                                                               |    |
| Figure 5.2.2 My Reports Page<br>Figure 5.2.3 Enabling/Disabling a Report Page                                        |    |
|                                                                                                                      |    |
| 6. ACCOUNT ADMINISTRATION                                                                                            | 75 |
| Figure 6.0.1 Account Administration                                                                                  |    |
| 6.1 MANAGING YOUR USER PROFILE                                                                                       |    |
| Figure 6.1.1 User Profile Page                                                                                       |    |
| Figure 6.1.2 Email Notice about a Scheduled Report<br>Figure 6.1.3 Email Notice about a System Hard Stop Encountered |    |
| 6.2 EDITING YOUR USER ACCOUNT                                                                                        |    |
| Figure 6.2.1 User Account Self Care Page                                                                             |    |
| Figure 6.2.2 User Account Challenge Response Questions Page                                                          |    |
| 7. HELP CENTER                                                                                                       | 81 |
| Figure 7.0.1 Help Center Access from Home Page                                                                       | 81 |
| Figure 7.0.2 Help Center User Guides Tab                                                                             |    |
| Table 7.0.3 Help Center Contents                                                                                     | 82 |
| APPENDIX A: FREQUENTLY USED TERMS                                                                                    | 83 |
| APPENDIX B: SUPPORTED APPRAISAL FORMS                                                                                | 85 |
| Table B.1 Supported Appraisal Forms                                                                                  |    |
| APPENDIX C: SUPPORTED FILE FORMATS                                                                                   | 87 |
| APPENDIX D: LIST OF HARD STOPS                                                                                       |    |
| Table D.1 Hard Stop Description Table                                                                                |    |
| APPENDIX E: PASSWORD STRENGTH RULES                                                                                  | 91 |
| APPENDIX F: APPRAISER LICENSE VERIFICATION (GUIDANCE FOR LENDERS AND APPRAISERS)                                     | 93 |