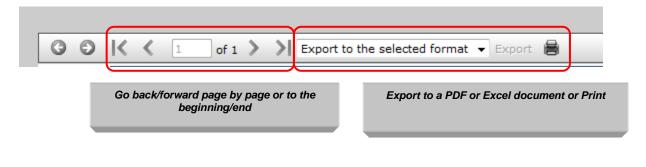

was submitted
- Doc File ID
- Lender Loan Number
- FNM and FRE seller numbers
- Lender Name
- Document Type
- Form Type
- Hard Stop Conditions

## Figure 5.1.1.3 Appraisal Failure Details Report Results Page



**NOTE:** Codes 203/204 and 213/214 are not duplicates – there is an internal difference tracked by UCDP. Each code has a corresponding override request response.

At the top of the Appraisal Failures Details Report are navigational tools (shown in Figure 5.1.1.4) that enable you to page forward or backward, or go to the beginning or end of the report. The tools also display the number of pages in the report and what page you are on. The dropdown enables you to download the report to a PDF or Excel document, or print the report.

Figure 5.1.1.4 Report Navigation and Other Features



## 5.1.2 APPRAISAL FAILURE SUMMARY REPORT

The Appraisal Failure Summary Report summarizes all submission failures due to hard stops by seller number. To request an Appraisal Failure Summary Report, follow these steps on the page shown in Figure 5.1.2.1:

- 1. Enter your search criteria:
  - A date range only (required)
  - A date range and a FNM seller number
  - A date range and a FRE seller number
  - A date range and a FNM and FRE seller number
- 2. Click Run.

To clear the entries in the date and seller number fields, click Clear.

## Figure 5.1.2.1 Appraisal Failure Summary Report Creation Page

| Uniform Collat          | teral Data Portal <sup>™</sup> | 🛃 FannieMae*                  | Freddie*<br>Mac |                                   |                             | eFannieMae.c