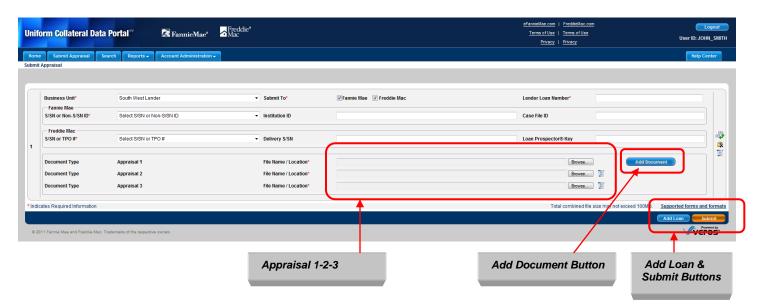

|
| Loan Prospector Key | Enter the Freddie Mac-specific number that refers to the Loan Prospector® AUS Key.                                                                                                                                                                                                                                |

#### Figure 2.1.4 Submit Appraisal



To add appraisal data files to an existing loan, click the Add Document button on the right side of each section shown in Figure 2.1.5. To add a maximum of three appraisal data files for each loan, use the Browse button to locate the file.



#### Figure 2.1.5 Add Appraisal 2 and/or 3 to a Loan Submission

To add another loan to the submission, click the Add Loan button at the bottom of the page to create another loan section shown in Figure 2.1.5 and 2.1.6.

Click Submit.

**NOTE:** You can upload a maximum of 10 appraisal data files in one submission regardless if it's one appraisal for 10 loans or multiple appraisals for a smaller number of loans. Either way, the total number of appraisal data files uploaded at one time cannot exceed 10. If the appraisal data file(s) is rejected because it exceeds size limits (12 MB for PDF-only or 15 MB for XML file format submissions for one file, or a total of 100MB for multiple files submitted at one time), ask your appraiser to reduce the resolution of the pictures within the PDF file