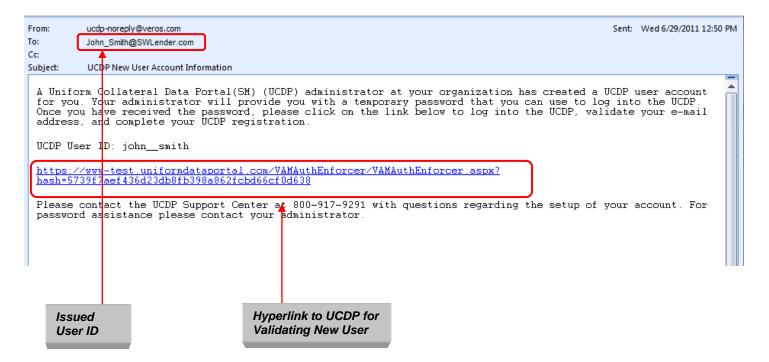

# 1.1 For users created in UCDP

If you are a created user, you receive a UCDP-system generated email (shown in Figure 1.1.1) informing you that an account has been created for you. This email includes your permanent user ID. The Lender Admin also assigns you a temporary password and provides this to you either verbally or in a written document.

#### Figure 1.1.1 Email Sent to "Created" Users

When you receive the email, click the hyperlink to access the Login page.

After entering the UCDP website, log in on the page shown in Figure 1.1.2 with the user ID provided in the UCDP-system email and the temporary password provided by your Lender Admin.