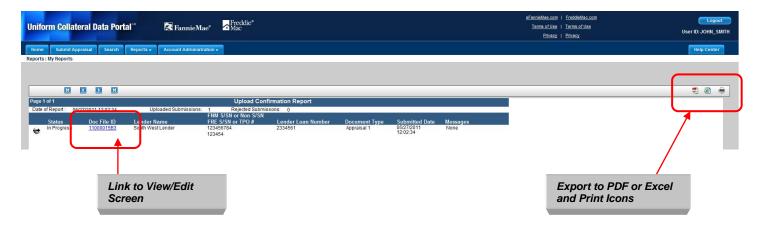

or submit a corrected appraisal data file. |
| Rejected       | The submission was rejected due to a submission problem such as a duplicate business unit and lender loan number combination, XML file format or structure problem, or excessive file size.                                                                                                                                               |

**Note:** If the appraisal data file is rejected due to size, ask your appraiser to adjust the file size by reducing the resolution on the pictures within the PDF file and resubmit the smaller appraisal data file.

# 2.3 Additional Report Options

On the right side of the Upload Confirmation Report page shown in Figure 2.3.1 are icons for additional report options that are explained in Table 2.3.2.





#### Table 2.3.2 Icons in Upload Confirmation Report

| Icon | Option             | Description                                                                                     |
|------|--------------------|-------------------------------------------------------------------------------------------------|
| -    | Export to<br>PDF   | Exports the Upload Confirmation Report to a PDF file.                                           |
|      | Export to<br>Excel | Exports the Upload Confirmation Report to a Microsoft <sup>®</sup> Excel <sup>®</sup> document. |
|      | Print              | Prints the contents of the Upload Confirmation Report.                                          |

If you click the Doc File ID link in the Upload Confirmation Report, the Appraisal View/Edit page sho