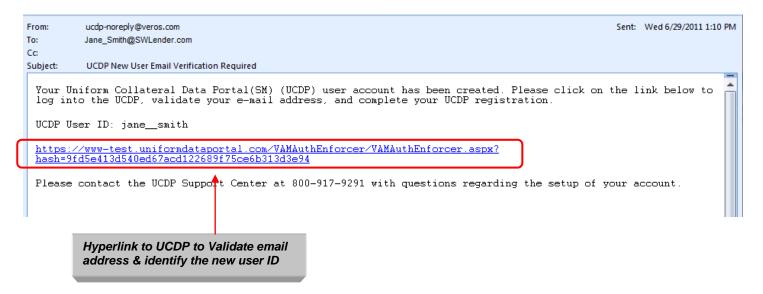

After completing the Self Registration page, you receive a UCDP-system generated email (shown in Figure 1.2.4) asking you to validate the email address and complete your registration.

Figure 1.2.4 Email Address Validation Request

You must click the hyperlink within the message to access the Login page (shown in Figure 1.2.5) and complete your registration and validation of your email address.