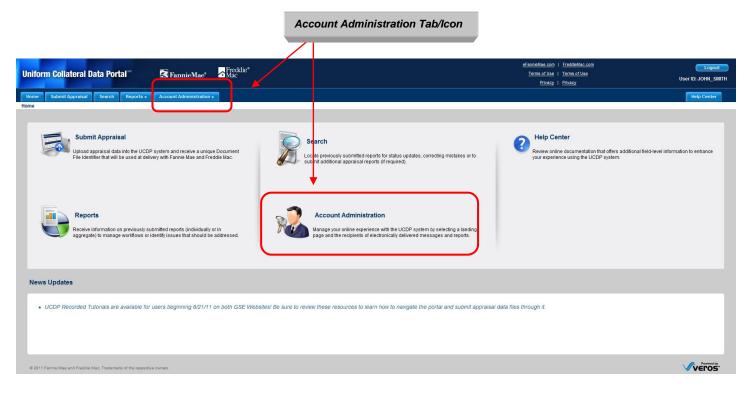

--------|
| Report Name                          | Frequency | Status   | Report Criteria | Ed | it I | Delete |
| 1 Appraisal Submission Status Report | Daily     | Enable 💌 |                 | ¥  | ΎΧ   |        |
|                                      |           |          |                 |    |      |        |

### 6. Account Administration

The Account Administration options enable you to manage your user account and user profile settings. To access Account Administration options:

- Click the Account Administration tab at the top of any page, or
- Click the Account Administration icon in the center of the Home page.

The Account Administration tab has two options:

- User Profile
- User Account Self Care

**NOTE:** The icon on the Home page only accesses the User Profile option.



#### Figure 6.0.1 Account Administration

### 6.1 Managing Your User Profile

The User Profile section (shown in Figure 6.1.1) enables you to:

- Select the page you land on when you log in to UCDP. The choices are:
  - Home page
  - Submit Appraisal page
  - Search page
  - My Reports page
- Designate up to four UCDP users to be notified when scheduled reports are generated.
- Designate up to four UCDP users to receive system messages, such as a notification of a hard stop.

### Figure 6.1.1 User Profile Page

| Uniform Collateral Data              | Portal <sup>™</sup> 🔀 Fannie | Mae <sup>®</sup> Areddie <sup>®</sup> |                       | <u>eFannieMae.com</u>  <br><u>Terms of Use</u>  <br><u>Privacy</u> | Terms of Use | Logout<br>User ID: JOHN_SMITH |
|----------------------------