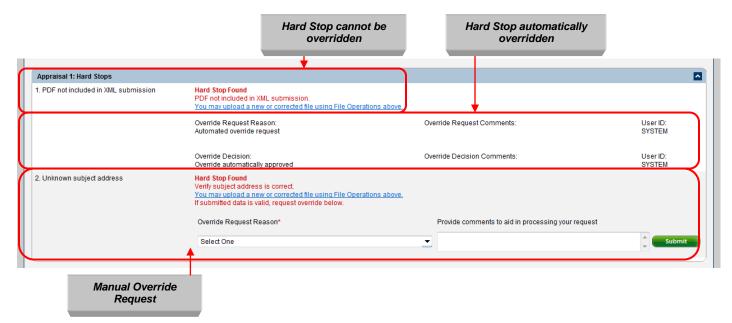

| 3. SEARCHING FOR PREVIOUSLY SUBMITTED APPRAISALS                                                                   |    |
|--------------------------------------------------------------------------------------------------------------------|----|
| 3.1 INITIATING A SEARCH                                                                                            |    |
| Figure 3.1.1 Search Feature on the Home Page                                                                       |    |
| Figure 3.1.2 Appraisal Search Page                                                                                 |    |
| Table 3.1.3 Search Parameters                                                                                      |    |
| 3.2 VIEWING SEARCH RESULTS                                                                                         |    |
| Figure 3.2.1 Search Results Page                                                                                   |    |
| Table 3.2.2 Search Results Page Functions                                                                          |    |
| Figure 3.2.3 Search Page Legend                                                                                    |    |
| Figure 3.2.4 Expanded Search Results Selection                                                                     |    |
| Figure 3.2.5 View Standard Form Report                                                                             |    |
| 3.3 USING ZIPPED FOLDERS                                                                                           |    |
| Figure 3.3.1 Zipped Folder Download Options                                                                        |    |
| Figure 3.3.2 Zipped Folder Download                                                                                |    |
| 4. VIEWING AND EDITING APPRAISAL INFORMATION                                                                       |    |
| Figure 4.0.1 Access View/Edit Page from the Upload Confirmation Report                                             | Δ7 |
| Figure 4.0.2 Access View/Edit Page from the Search Results Page                                                    | 47 |
| Figure 4.0.3 View/Edit                                                                                             |    |
| 4.1 SECTION 1 – SUBMISSION INFORMATION                                                                             |    |
| Figure 4.1.1 View/Edit Page – Submission Information (View Mode)                                                   |    |
| Figure 4.1.2 View/Edit Page – Submission Information (Edit Mode)                                                   |    |
| Table 4.1.3 Submission Information Fields                                                                          |    |
| Table 4.1.4 Additional View/Edit Features                                                                          |    |
| 4.2 ADDING ANOTHER INVESTOR (GSE)                                                                                  |    |
| Figure 4.2.1 View/Edit Page – Add Another Investor                                                                 |    |
| 4.3 SECTION 2 - APPRAISAL INFORMATION                                                                              |    |
| Figure 4.3.1 View/Edit Page – Appraisal Information                                                                |    |
| Table 4.3.2 Appraisal Information Subsections                                                                      |    |
| 4.3.1 Appraisal Submission Information                                                                             |    |
| Figure 4.3.1.1 View/Edit Submission Information subsection                                                         |    |
| 4.3.2 Appraisal File Operations                                                                                    |    |
| Figure 4.3.2.1 File Operations subsection                                                                          |    |
| 4.3.3 Appraisal Hard Stops                                                                                         |    |
| Figure 4.3.3.1 Hard Stops subsection                                                                               |    |
| 4.3.4 Appraisal Findings (Appraisal 1, 2 and/or 3)                                                                 |    |
| Figure 4.3.4.1 Appraisal Findings Page                                                                             |    |
| Table 4.3.4.2 Findings Subsection                                                                                  |    |
| 4.3.5 Working with Appraisal 2 and/or 3                                                                            |    |
| Figure 4.3.5.1 File Operations Appraisal 2 and/or 3                                                                |    |
| Figure 4.3.5.2 Submission Information Appraisal 2 and/or 3                                                         |    |
| 4.4 SECTION 3 - HISTORY INFORMATION FOR ALL APPRAISALS (APPRAISAL 1, 2                                             |    |
| Figure 4.4.1 History subsection page                                                                               |    |
| Table 4.4.2 History subsection                                                                                     |    |
| 5. GENERATING REPORTS                                                                                              |    |
| Figure 5.0.1 Reports Tab                                                                                           |    |
| 5.1 SUBMISSION REPORT DETAILS                                                                                      |    |
| Figure 5.1.1 Submission Report Page                                                                                |    |
| Table 5.1.2 UCDP Standard Reports                                                                                  |    |
| 5.1.1 Appraisal Failure Details Report                                                                             |    |
| Figure 5.1.1.1 Appraisal Failure Details Report Creation Page                                                      |    |
| Figure 5.1.1.2 Scheduled reports email notification                                                                |    |
| Figure 5.1.1.2 Scheduled reports email holincation<br>Figure 5.1.1.3 Appraisal Failure Details Report Results Page |    |
| 5.1.2 Appraisal Failure Summary Report                                                                             |    |
| Figure 5.1.2.1 Appraisal Failure Summary Report Creation Page                                                      |    |
| Figure 5.1.2.2 Appraisal Failure Summary Report Creation Page                                                      |    |
| Figure 5.1.2.3 Report Navigation and Other Features                                                                |    |
| righte of the orthogon than gallon and Other Features                                                              |    |