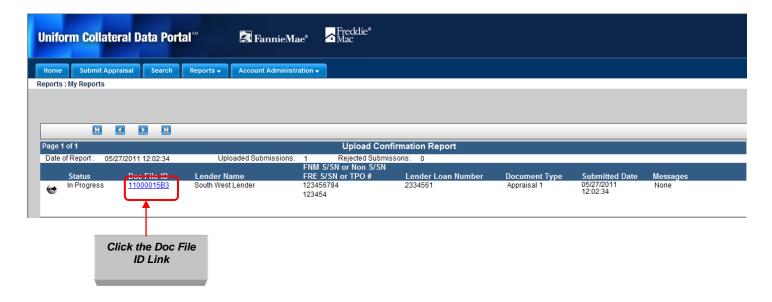

| 3. SEARCHING FOR PREVIOUSLY SUBMITTED APPRAISALS                                                                   |    |
|--------------------------------------------------------------------------------------------------------------------|----|
| 3.1 INITIATING A SEARCH                                                                                            |    |
| Figure 3.1.1 Search Feature on the Home Page                                                                       |    |
| Figure 3.1.2 Appraisal Search Page                                                                                 |    |
| Table 3.1.3 Search Parameters                                                                                      |    |
| 3.2 VIEWING SEARCH RESULTS                                                                                         |    |
| Figure 3.2.1 Search Results Page                                                                                   |    |
| Table 3.2.2 Search Results Page Functions                                                                          |    |
| Figure 3.2.3 Search Page Legend                                                                                    |    |
| Figure 3.2.4 Expanded Search Results Selection                                                                     |    |
| Figure 3.2.5 View Standard Form Report                                                                             |    |
| 3.3 USING ZIPPED FOLDERS                                                                                           |    |
| Figure 3.3.1 Zipped Folder Download Options                                                                        |    |
| Figure 3.3.2 Zipped Folder Download                                                                                |    |
| 4. VIEWING AND EDITING APPRAISAL INFORMATION                                                                       |    |
| Figure 4.0.1 Access View/Edit Page from the Upload Confirmation Report                                             | Δ7 |
| Figure 4.0.2 Access View/Edit Page from the Search Results Page                                                    | 47 |
| Figure 4.0.3 View/Edit                                                                                             |    |
| 4.1 SECTION 1 – SUBMISSION INFORMATION                                                                             |    |
| Figure 4.1.1 View/Edit Page – Submission Information (View Mode)                                                   |    |
| Figure 4.1.2 View/Edit Page – Submission Information (Edit Mode)                                                   |    |
| Table 4.1.3 Submission Information Fields                                                                          |    |
| Table 4.1.4 Additional View/Edit Features                                                                          |    |
| 4.2 ADDING ANOTHER INVESTOR (GSE)                                                                                  |    |
| Figure 4.2.1 View/Edit Page – Add Another Investor                                                                 |    |
| 4.3 SECTION 2 - APPRAISAL INFORMATION                                                                              |    |
| Figure 4.3.1 View/Edit Page – Appraisal Information                                                                |    |
| Table 4.3.2 Appraisal Information Subsections                                                                      |    |
| 4.3.1 Appraisal Submission Information                                                                             |    |
| Figure 4.3.1.1 View/Edit Submission Information subsection                                                         |    |
| 4.3.2 Appraisal File Operations                                                                                    |    |
| Figure 4.3.2.1 File Operations subsection                                                                          |    |
| 4.3.3 Appraisal Hard Stops                                                                                         |    |
| Figure 4.3.3.1 Hard Stops subsection                                                                               |    |
| 4.3.4 Appraisal Findings (Appraisal 1, 2 and/or 3)                                                                 |    |
| Figure 4.3.4.1 Appraisal Findings Page                                                                             |    |
| Table 4.3.4.2 Findings Subsection                                                                                  |    |
| 4.3.5 Working with Appraisal 2 and/or 3                                                                            |    |
| Figure 4.3.5.1 File Operations Appraisal 2 and/or 3                                                                |    |
| Figure 4.3.5.2 Submission Information Appraisal 2 and/or 3                                                         |    |
| 4.4 SECTION 3 - HISTORY INFORMATION FOR ALL APPRAISALS (APPRAISAL 1, 2                                             |    |
| Figure 4.4.1 History subsection page                                                                               |    |
| Table 4.4.2 History subsection                                                                                     |    |
| 5. GENERATING REPORTS                                                                                              |    |
| Figure 5.0.1 Reports Tab                                                                                           |    |
| 5.1 SUBMISSION REPORT DETAILS                                                                                      |    |
| Figure 5.1.1 Submission Report Page                                                                                |    |
| Table 5.1.2 UCDP Standard Reports                                                                                  |    |
| 5.1.1 Appraisal Failure Details Report                                                                             |    |
| Figure 5.1.1.1 Appraisal Failure Details Report Creation Page                                                      |    |
| Figure 5.1.1.2 Scheduled reports email notification                                                                |    |
| Figure 5.1.1.2 Scheduled reports email holincation<br>Figure 5.1.1.3 Appraisal Failure Details Report Results Page |    |
| 5.1.2 Appraisal Failure Summary Report                                                                             |    |
| Figure 5.1.2.1 Appraisal Failure Summary Report Creation Page                                                      |    |
| Figure 5.1.2.2 Appraisal Failure Summary Report Creation Page                                                      |    |
| Figure 5.1.2.3 Report Navigation and Other Features                                                                |    |
| righte of the orthogon than gallon and Other Features                                                              |    |