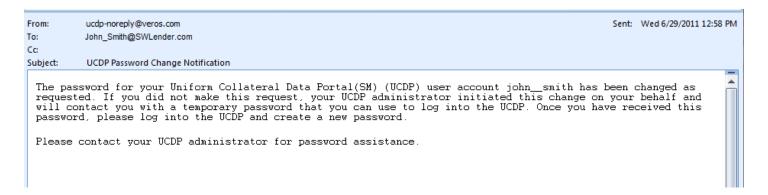

You also receive an email (shown in Figure 1.1.5) informing you that the password has been changed.

#### Figure 1.1.5 Email sent notifying of the password change

**NOTE**: Before logging back into UCDP, click the Favorites button on the Internet Browser tool bar to save the website as a favorite bookmark.