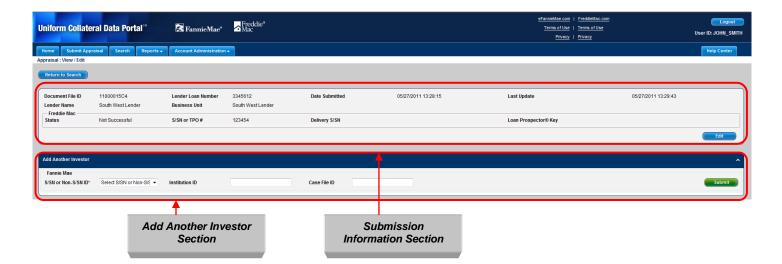

| 3. SEARCHING FOR PREVIOUSLY SUBMITTED APPRAISALS                                                                   |    |
|--------------------------------------------------------------------------------------------------------------------|----|
| 3.1 INITIATING A SEARCH                                                                                            |    |
| Figure 3.1.1 Search Feature on the Home Page                                                                       |    |
| Figure 3.1.2 Appraisal Search Page                                                                                 |    |
| Table 3.1.3 Search Parameters                                                                                      |    |
| 3.2 VIEWING SEARCH RESULTS                                                                                         |    |
| Figure 3.2.1 Search Results Page                                                                                   |    |
| Table 3.2.2 Search Results Page Functions                                                                          |    |
| Figure 3.2.3 Search Page Legend                                                                                    |    |
| Figure 3.2.4 Expanded Search Results Selection                                                                     |    |
| Figure 3.2.5 View Standard Form Report                                                                             |    |
| 3.3 USING ZIPPED FOLDERS                                                                                           |    |
| Figure 3.3.1 Zipped Folder Download Options                                                                        |    |
| Figure 3.3.2 Zipped Folder Download                                                                                |    |
| 4. VIEWING AND EDITING APPRAISAL INFORMATION                                                                       |    |
| Figure 4.0.1 Access View/Edit Page from the Upload Confirmation Report                                             | Δ7 |
| Figure 4.0.2 Access View/Edit Page from the Search Results Page                                                    | 47 |
| Figure 4.0.3 View/Edit                                                                                             |    |
| 4.1 SECTION 1 – SUBMISSION INFORMATION                                                                             |    |
| Figure 4.1.1 View/Edit Page – Submission Information (View Mode)                                                   |    |
| Figure 4.1.2 View/Edit Page – Submission Information (Edit Mode)                                                   |    |
| Table 4.1.3 Submission Information Fields                                                                          |    |
| Table 4.1.4 Additional View/Edit Features                                                                          |    |
| 4.2 ADDING ANOTHER INVESTOR (GSE)                                                                                  |    |
| Figure 4.2.1 View/Edit Page – Add Another Investor                                                                 |    |
| 4.3 SECTION 2 - APPRAISAL INFORMATION                                                                              |    |
| Figure 4.3.1 View/Edit Page – Appraisal Information                                                                |    |
| Table 4.3.2 Appraisal Information Subsections                                                                      |    |
| 4.3.1 Appraisal Submission Information                                                                             |    |
| Figure 4.3.1.1 View/Edit Submission Information subsection                                                         |    |
| 4.3.2 Appraisal File Operations                                                                                    |    |
| Figure 4.3.2.1 File Operations subsection                                                                          |    |
| 4.3.3 Appraisal Hard Stops                                                                                         |    |
| Figure 4.3.3.1 Hard Stops subsection                                                                               |    |
| 4.3.4 Appraisal Findings (Appraisal 1, 2 and/or 3)                                                                 |    |
| Figure 4.3.4.1 Appraisal Findings Page                                                                             |    |
| Table 4.3.4.2 Findings Subsection                                                                                  |    |
| 4.3.5 Working with Appraisal 2 and/or 3                                                                            |    |
| Figure 4.3.5.1 File Operations Appraisal 2 and/or 3                                                                |    |
| Figure 4.3.5.2 Submission Information Appraisal 2 and/or 3                                                         |    |
| 4.4 SECTION 3 - HISTORY INFORMATION FOR ALL APPRAISALS (APPRAISAL 1, 2                                             |    |
| Figure 4.4.1 History subsection page                                                                               |    |
| Table 4.4.2 History subsection                                                                                     |    |
| 5. GENERATING REPORTS                                                                                              |    |
| Figure 5.0.1 Reports Tab                                                                                           |    |
| 5.1 SUBMISSION REPORT DETAILS                                                                                      |    |
| Figure 5.1.1 Submission Report Page                                                                                |    |
| Table 5.1.2 UCDP Standard Reports                                                                                  |    |
| 5.1.1 Appraisal Failure Details Report                                                                             |    |
| Figure 5.1.1.1 Appraisal Failure Details Report Creation Page                                                      |    |
| Figure 5.1.1.2 Scheduled reports email notification                                                                |    |
| Figure 5.1.1.2 Scheduled reports email holincation<br>Figure 5.1.1.3 Appraisal Failure Details Report Results Page |    |
| 5.1.2 Appraisal Failure Summary Report                                                                             |    |
| Figure 5.1.2.1 Appraisal Failure Summary Report Creation Page                                                      |    |
| Figure 5.1.2.2 Appraisal Failure Summary Report Creation Page                                                      |    |
| Figure 5.1.2.3 Report Navigation and Other Features                                                                |    |
| righte of the orthogon than gallon and Other Features                                                              |    |