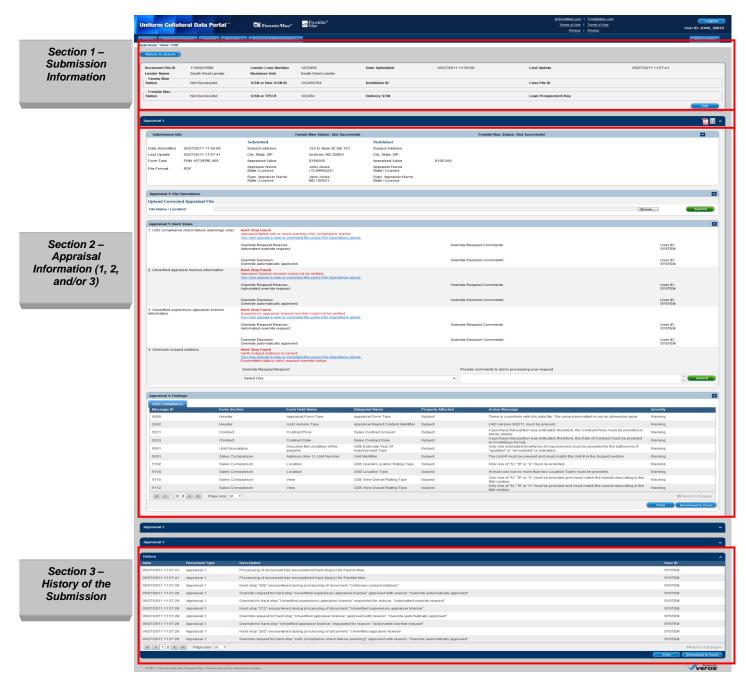

| 3. SEARCHING FOR PREVIOUSLY SUBMITTED APPRAISALS                                                                   |    |
|--------------------------------------------------------------------------------------------------------------------|----|
| 3.1 INITIATING A SEARCH                                                                                            |    |
| Figure 3.1.1 Search Feature on the Home Page                                                                       |    |
| Figure 3.1.2 Appraisal Search Page                                                                                 |    |
| Table 3.1.3 Search Parameters                                                                                      |    |
| 3.2 VIEWING SEARCH RESULTS                                                                                         |    |
| Figure 3.2.1 Search Results Page                                                                                   |    |
| Table 3.2.2 Search Results Page Functions                                                                          |    |
| Figure 3.2.3 Search Page Legend                                                                                    |    |
| Figure 3.2.4 Expanded Search Results Selection                                                                     |    |
| Figure 3.2.5 View Standard Form Report                                                                             |    |
| 3.3 USING ZIPPED FOLDERS                                                                                           |    |
| Figure 3.3.1 Zipped Folder Download Options                                                                        |    |
| Figure 3.3.2 Zipped Folder Download                                                                                |    |
| 4. VIEWING AND EDITING APPRAISAL INFORMATION                                                                       |    |
| Figure 4.0.1 Access View/Edit Page from the Upload Confirmation Report                                             | Δ7 |
| Figure 4.0.2 Access View/Edit Page from the Search Results Page                                                    | 47 |
| Figure 4.0.3 View/Edit                                                                                             |    |
| 4.1 SECTION 1 – SUBMISSION INFORMATION                                                                             |    |
| Figure 4.1.1 View/Edit Page – Submission Information (View Mode)                                                   |    |
| Figure 4.1.2 View/Edit Page – Submission Information (Edit Mode)                                                   |    |
| Table 4.1.3 Submission Information Fields                                                                          |    |
| Table 4.1.4 Additional View/Edit Features                                                                          |    |
| 4.2 ADDING ANOTHER INVESTOR (GSE)                                                                                  |    |
| Figure 4.2.1 View/Edit Page – Add Another Investor                                                                 |    |
| 4.3 SECTION 2 - APPRAISAL INFORMATION                                                                              |    |
| Figure 4.3.1 View/Edit Page – Appraisal Information                                                                |    |
| Table 4.3.2 Appraisal Information Subsections                                                                      |    |
| 4.3.1 Appraisal Submission Information                                                                             |    |
| Figure 4.3.1.1 View/Edit Submission Information subsection                                                         |    |
| 4.3.2 Appraisal File Operations                                                                                    |    |
| Figure 4.3.2.1 File Operations subsection                                                                          |    |
| 4.3.3 Appraisal Hard Stops                                                                                         |    |
| Figure 4.3.3.1 Hard Stops subsection                                                                               |    |
| 4.3.4 Appraisal Findings (Appraisal 1, 2 and/or 3)                                                                 |    |
| Figure 4.3.4.1 Appraisal Findings Page                                                                             |    |
| Table 4.3.4.2 Findings Subsection                                                                                  |    |
| 4.3.5 Working with Appraisal 2 and/or 3                                                                            |    |
| Figure 4.3.5.1 File Operations Appraisal 2 and/or 3                                                                |    |
| Figure 4.3.5.2 Submission Information Appraisal 2 and/or 3                                                         |    |
| 4.4 SECTION 3 - HISTORY INFORMATION FOR ALL APPRAISALS (APPRAISAL 1, 2                                             |    |
| Figure 4.4.1 History subsection page                                                                               |    |
| Table 4.4.2 History subsection                                                                                     |    |
| 5. GENERATING REPORTS                                                                                              |    |
| Figure 5.0.1 Reports Tab                                                                                           |    |
| 5.1 SUBMISSION REPORT DETAILS                                                                                      |    |
| Figure 5.1.1 Submission Report Page                                                                                |    |
| Table 5.1.2 UCDP Standard Reports                                                                                  |    |
| 5.1.1 Appraisal Failure Details Report                                                                             |    |
| Figure 5.1.1.1 Appraisal Failure Details Report Creation Page                                                      |    |
| Figure 5.1.1.2 Scheduled reports email notification                                                                |    |
| Figure 5.1.1.2 Scheduled reports email holincation<br>Figure 5.1.1.3 Appraisal Failure Details Report Results Page |    |
| 5.1.2 Appraisal Failure Summary Report                                                                             |    |
| Figure 5.1.2.1 Appraisal Failure Summary Report Creation Page                                                      |    |
| Figure 5.1.2.2 Appraisal Failure Summary Report Creation Page                                                      |    |
| Figure 5.1.2.3 Report Navigation and Other Features                                                                |    |
| righte of the orthogon than gallon and Other Features                                                              |    |