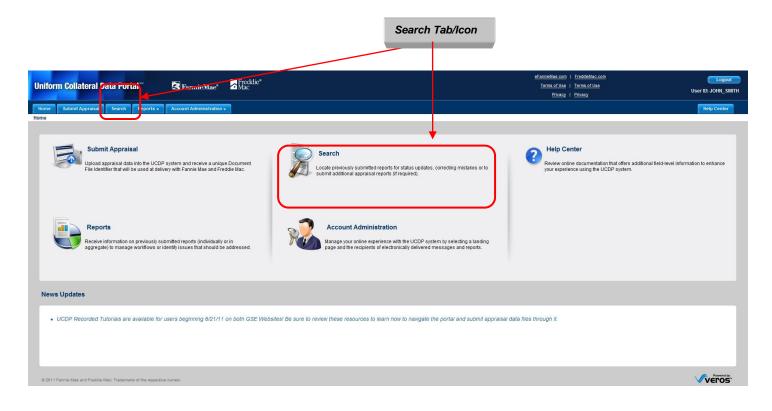

| 3. SEARCHING FOR PREVIOUSLY SUBMITTED APPRAISALS                                                                   |    |
|--------------------------------------------------------------------------------------------------------------------|----|
| 3.1 INITIATING A SEARCH                                                                                            |    |
| Figure 3.1.1 Search Feature on the Home Page                                                                       |    |
| Figure 3.1.2 Appraisal Search Page                                                                                 |    |
| Table 3.1.3 Search Parameters                                                                                      |    |
| 3.2 VIEWING SEARCH RESULTS                                                                                         |    |
| Figure 3.2.1 Search Results Page                                                                                   |    |
| Table 3.2.2 Search Results Page Functions                                                                          |    |
| Figure 3.2.3 Search Page Legend                                                                                    |    |
| Figure 3.2.4 Expanded Search Results Selection                                                                     |    |
| Figure 3.2.5 View Standard Form Report                                                                             |    |
| 3.3 USING ZIPPED FOLDERS                                                                                           |    |
| Figure 3.3.1 Zipped Folder Download Options                                                                        |    |
| Figure 3.3.2 Zipped Folder Download                                                                                |    |
| 4. VIEWING AND EDITING APPRAISAL INFORMATION                                                                       |    |
| Figure 4.0.1 Access View/Edit Page from the Upload Confirmation Report                                             | Δ7 |
| Figure 4.0.2 Access View/Edit Page from the Search Results Page                                                    | 47 |
| Figure 4.0.3 View/Edit                                                                                             |    |
| 4.1 SECTION 1 – SUBMISSION INFORMATION                                                                             |    |
| Figure 4.1.1 View/Edit Page – Submission Information (View Mode)                                                   |    |
| Figure 4.1.2 View/Edit Page – Submission Information (Edit Mode)                                                   |    |
| Table 4.1.3 Submission Information Fields                                                                          |    |
| Table 4.1.4 Additional View/Edit Features                                                                          |    |
| 4.2 ADDING ANOTHER INVESTOR (GSE)                                                                                  |    |
| Figure 4.2.1 View/Edit Page – Add Another Investor                                                                 |    |
| 4.3 SECTION 2 - APPRAISAL INFORMATION                                                                              |    |
| Figure 4.3.1 View/Edit Page – Appraisal Information                                                                |    |
| Table 4.3.2 Appraisal Information Subsections                                                                      |    |
| 4.3.1 Appraisal Submission Information                                                                             |    |
| Figure 4.3.1.1 View/Edit Submission Information subsection                                                         |    |
| 4.3.2 Appraisal File Operations                                                                                    |    |
| Figure 4.3.2.1 File Operations subsection                                                                          |    |
| 4.3.3 Appraisal Hard Stops                                                                                         |    |
| Figure 4.3.3.1 Hard Stops subsection                                                                               |    |
| 4.3.4 Appraisal Findings (Appraisal 1, 2 and/or 3)                                                                 |    |
| Figure 4.3.4.1 Appraisal Findings Page                                                                             |    |
| Table 4.3.4.2 Findings Subsection                                                                                  |    |
| 4.3.5 Working with Appraisal 2 and/or 3                                                                            |    |
| Figure 4.3.5.1 File Operations Appraisal 2 and/or 3                                                                |    |
| Figure 4.3.5.2 Submission Information Appraisal 2 and/or 3                                                         |    |
| 4.4 SECTION 3 - HISTORY INFORMATION FOR ALL APPRAISALS (APPRAISAL 1, 2                                             |    |
| Figure 4.4.1 History subsection page                                                                               |    |
| Table 4.4.2 History subsection                                                                                     |    |
| 5. GENERATING REPORTS                                                                                              |    |
| Figure 5.0.1 Reports Tab                                                                                           |    |
| 5.1 SUBMISSION REPORT DETAILS                                                                                      |    |
| Figure 5.1.1 Submission Report Page                                                                                |    |
| Table 5.1.2 UCDP Standard Reports                                                                                  |    |
| 5.1.1 Appraisal Failure Details Report                                                                             |    |
| Figure 5.1.1.1 Appraisal Failure Details Report Creation Page                                                      |    |
| Figure 5.1.1.2 Scheduled reports email notification                                                                |    |
| Figure 5.1.1.2 Scheduled reports email holincation<br>Figure 5.1.1.3 Appraisal Failure Details Report Results Page |    |
| 5.1.2 Appraisal Failure Summary Report                                                                             |    |
| Figure 5.1.2.1 Appraisal Failure Summary Report Creation Page                                                      |    |
| Figure 5.1.2.2 Appraisal Failure Summary Report Creation Page                                                      |    |
| Figure 5.1.2.3 Report Navigation and Other Features                                                                |    |
| righte of the orthogon than gallon and Other Features                                                              |    |