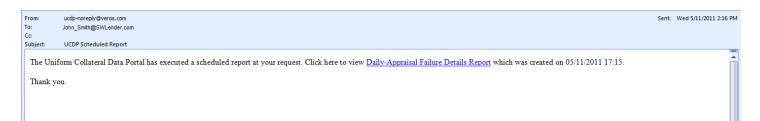

#### Figure 1.1.1 Email Sent to "Created" Users

When you receive the email, click the hyperlink to access the Login page.

After entering the UCDP website, log in on the page shown in Figure 1.1.2 with the user ID provided in the UCDP-system email and the temporary password provided by your Lender Admin.