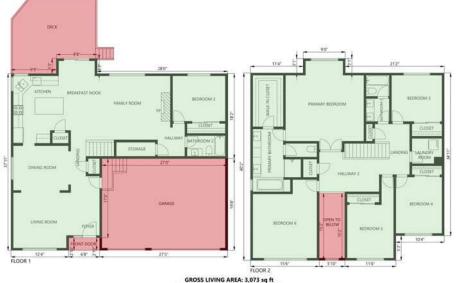

## 5. Structure Area Summary

| Level   | Earth Contact | Low Level Ceiling | Attic | Finished Living Area | Total Area |
|---------|---------------|-------------------|-------|----------------------|------------|
| Level 1 | No            | No                | No    | 1373                 | 1908       |
| Level 2 | No            | No                | No    | 1700                 | 1700       |

| Bedrooms                        | Other Rooms | Total Rooms |
|---------------------------------|-------------|-------------|
| 6                               | 6           | 12          |
| Bathrooms                       |             |             |
| 3                               |             |             |
| 6. Additional Structure         |             |             |
| None                            |             |             |
|                                 |             |             |
| 7. Car Storage                  |             |             |
| Off Street Parking Availability |             |             |

## Parking Type

| Туре              | Count | SQFT |  |
|-------------------|-------|------|--|
| Attached Garage   | 3     | 565  |  |
| Garage Conversion |       |      |  |
|                   |       |      |  |

Eric Tsai

9. 3D Tour

Click button or scan QR code to view >

JD tour

10. Floor Plan

# 'Asteroom

FLOOR 1

FLOOR 2

GLA total: 3073.222168 sq. ft, excluded areas: 683.333313 sq. ft Floor1 1372.833374 sq. ft

$$\label{eq:constraint} \begin{split} & |((21828.76^*.3916.01)-(-3916.01*21474.76)+(21474.76^*.3875.01)-(-3916.01*21474.76)+(21474.76^*.3875.01)-(-3875.01*21364.76)+(21364.76^*.3916.01)-(-3916.01*21241.76)+(21241.76^*.4395.01)-(-395.01*21397.76)+(21397.76^*.4360.76)-(-4395.01*21397.76)+(21397.76^*.4360.76)-(-4395.01*21397.76)+(21397.76^*.4360.76)-(-4360.76)+(21481.76^*.4396.76)-(-4360.76)+(21481.76^*.4360.76)-(-4360.76)+(21487.76^*.4146.01)-(-4360.76^*21487.76)+(21828.76)+(21828.76)+(21828.76)+(21828.76)+(21828.76)+(21828.76)+(21828.76)+(21828.76)+(21828.76)+(21828.76)+(21828.76)+(21828.76)+(21828.76)+(21828.76)+(21828.76)+(21828.76)+(21828.76)+(21828.76)+(21828.76)+(21828.76)+(21828.76)+(21828.76)+(21828.76)+(21828.76)+(21828.76)+(21828.76)+(21828.76)+(21828.76)+(21828.76)+(21828.76)+(21828.76)+(21828.76)+(21828.76)+(21828.76)+(21828.76)+(21828.76)+(21828.76)+(21828.76)+(21828.76)+(21828.76)+(21828.76)+(21828.76)+(21828.76)+(21828.76)+(21828.76)+(21828.76)+(21828.76)+(21828.76)+(21828.76)+(21828.76)+(21828.76)+(21828.76)+(21828.76)+(21828.76)+(21828.76)+(21828.76)+(21828.76)+(21828.76)+(21828.76)+(21828.76)+(21828.76)+(21828.76)+(21828.76)+(21828.76)+(21828.76)+(21828.76)+(21828.76)+(21828.76)+(21828.76)+(21828.76)+(21828.76)+(21828.76)+(21828.76)+(21828.76)+(21828.76)+(21828.76)+(21828.76)+(21828.76)+(21828.76)+(21828.76)+(21828.76)+(21828.76)+(21828.76)+(21828.76)+(21828.76)+(21828.76)+(21828.76)+(21828.76)+(21828.76)+(21828.76)+(21828.76)+(21828.76)+(21828.76)+(21828.76)+(21828.76)+(21828.76)+(21828.76)+(21828.76)+(21828.76)+(21828.76)+(21828.76)+(21828.76)+(21828.76)+(21828.76)+(21828.76)+(21828.76)+(21828.76)+(21828.76)+(21828.76)+(21828.76)+(21828.76)+(21828.76)+(21828.76)+(21828.76)+(21828.76)+(21828.76)+(21828.76)+(21828.76)+(21828.76)+(21828.76)+(21828.76)+(21828.76)+(21828.76)+(21828.76)+(21828.76)+(21828.76)+(2188.76)+(2188.76)+(2188.76)+(2188.76)+(2188.76)+(2188.76)+(2188.76)+(2188.76)+(2188.76)+(2188.76)+(2188.76)+(2188.76)+(2188.76)+(2188.76)+(2188.76)+(2188.76)+(2188.76)+(2188.76)+(2188.76)+(2188.76)+(2188.$$

Floor 17/00.383916 Sq. ft [((21092.80\*-3867.28)-(-3867.28\*20824.80)+(20824.80\*-3828.28)-(-3867.28\*20824.80)+(20824.80\*-3828.28)-(-3828.28\*20710.80)+ (20710.80\*-3867.28)-(-3828.28\*20710.80)+(20710.80\*-3867.28)-(-3867.28\*20567.80)+(20567.80\*-4375.28)-(-3867.28\*20567.80)+ (20567.80\*-4375.28)-(-4375.28\*20753.80)+(20753.80\*-4193.22)-(-4375.28\*20753.81)+(20753.81\*-4193.22)-(-4193.22\*20823.80)+ (20823.80\*-4375.28)-(-4193.22\*20823.80)+(20823.80\*-4375.28)-(-4375.28\*20961.80)+(20961.80\*-4308.28)-(-4375.28\*20961.80)+

(20961.80\*-4308.28)-(-4308.28\*21092.80)+(21092.80\*-3867.28)-(-4308.28\*21092.80))\*0.5/144] -Excluded:Garage 565.277771

|((21848.19\*-4176.18)-(-4176.18\*21513.19)+(21513.19\*-4419.18)-(-4176.18\*21513.19)+(21513.19\*-4419.18)-(-4419.18\*21848.19)+ (21848.19\*-4176.18)-(-4419.18\*21848.19))\*0.5/144| -Excluded:Stairs 32.500000

[(22650.11\*-4058.28)-(-4058.28\*22528.16)+(22528.16\*-4096.68)-(-4058.28\*22528.16)+(22528.16\*-4096.68)-(-4096.68\*22650.11)+ (22650.11\*-4058.28)-(-4096.68\*22650.11))\*0.5/144]

-Excluded:Open 85.555557

|((20445.14\*-4193.22)-(-4369.28\*20445.14)+(20445.14\*-4193.22)-(-4193.22\*20375.14)+(20375.14\*-4369.28)-(-4193.22\*20375.14)+ (20375.14\*-4369.28)-(-4369.28\*20445.14))\*0.5/144|

| Finished Area Abo<br>Count | ve Grade                                                                                     | e Half Bath     | Square Feet of Gross Living Area Above<br>Grade |              |               |            |         |               |                |
|----------------------------|----------------------------------------------------------------------------------------------|-----------------|-------------------------------------------------|--------------|---------------|------------|---------|---------------|----------------|
| 0                          |                                                                                              |                 | 3073                                            |              |               |            |         |               |                |
|                            | Area                                                                                         | Finished sq.    | FT Bedroor                                      | ms Other     | rooms         | Total room | n Fu    | II Bathroom   | Half batthroom |
| Floor 1                    | 1373                                                                                         | 1373            | 1                                               |              | 4             | 5          |         | 1             | 0              |
| Floor 2                    | 1700                                                                                         | 1700            | 5                                               |              | 1             | 6          |         | 2             | 0              |
| Above grade total          | 3073                                                                                         | 3073            | 6                                               | :            | 5             | 11         |         | 3             | 0              |
| Basement/Below C           | ement/Below Grade Access Square Feet of Basement/Below Grade Basement/Below Grade Finished 0 |                 |                                                 |              | Below Grade F | Percent    |         |               |                |
| Number of Recrea<br>Grade  | tion roon                                                                                    | ns Below        | Number of Be<br>Grade                           | edrooms roor | ns Below      | Nur        | mber of | Full Bathroom | s Below Grade  |
| 0                          |                                                                                              |                 | 0                                               |              |               | 0          |         |               |                |
| Number of Half Ba<br>0     | throom E                                                                                     | Below Grade     | Number of Ot<br>0                               | her rooms B  | elow grade    | e          |         |               |                |
|                            | Area                                                                                         | Finished sq. FT | Rec Rooms                                       | Bedrooms     | Other roo     | oms Tota   | l room  | Full Bathroom | Half batthroom |
| Below grade total          | 0                                                                                            | 0               | 0                                               | 0            | 0             |            | 0       | 0             | 0              |