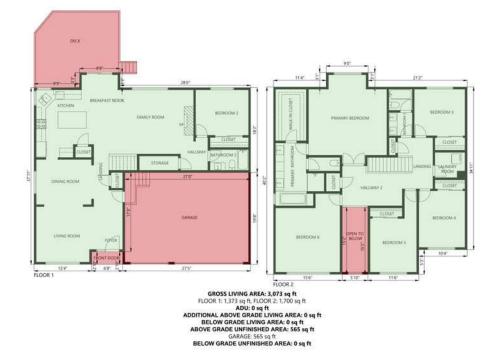

## 5. Structure Area Summary

| Level   | Earth Contact | Low Level Ceiling | Attic | Finished Living Area | Total Area |
|---------|---------------|-------------------|-------|----------------------|------------|
| Level 1 | No            | No                | No    | 1373                 | 1908       |
| Level 2 | No            | No                | No    | 1700                 | 1700       |

| Bedrooms                        | Other Rooms | Total Rooms |
|---------------------------------|-------------|-------------|
| 6                               | 6           | 12          |
| Bathrooms                       |             |             |
| 3                               |             |             |
| 6. Additional Structure         |             |             |
| None                            |             |             |
|                                 |             |             |
| 7. Car Storage                  |             |             |
| Off Street Parking Availability |             |             |

| Finished Area Abo<br>Count | ve Grade                                                                                     | e Half Bath     | Square Feet of Gross Living Area Above<br>Grade |              |               |            |         |               |                |
|----------------------------|----------------------------------------------------------------------------------------------|-----------------|-------------------------------------------------|--------------|---------------|------------|---------|---------------|----------------|
| 0                          |                                                                                              |                 | 3073                                            |              |               |            |         |               |                |
|                            | Area                                                                                         | Finished sq.    | FT Bedroor                                      | ms Other     | rooms         | Total room | n Fu    | II Bathroom   | Half batthroom |
| Floor 1                    | 1373                                                                                         | 1373            | 1                                               |              | 4             | 5          |         | 1             | 0              |
| Floor 2                    | 1700                                                                                         | 1700            | 5                                               |              | 1             | 6          |         | 2             | 0              |
| Above grade total          | 3073                                                                                         | 3073            | 6                                               | :            | 5             | 11         |         | 3             | 0              |
| Basement/Below C           | ement/Below Grade Access Square Feet of Basement/Below Grade Basement/Below Grade Finished 0 |                 |                                                 |              | Below Grade F | Percent    |         |               |                |
| Number of Recrea<br>Grade  | tion roon                                                                                    | ns Below        | Number of Be<br>Grade                           | edrooms roor | ns Below      | Nur        | mber of | Full Bathroom | s Below Grade  |
| 0                          |                                                                                              |                 | 0                                               |              |               | 0          |         |               |                |
| Number of Half Ba<br>0     | throom E                                                                                     | Below Grade     | Number of Ot<br>0                               | her rooms B  | elow grade    | e          |         |               |                |
|                            | Area                                                                                         | Finished sq. FT | Rec Rooms                                       | Bedrooms     | Other roo     | oms Tota   | l room  | Full Bathroom | Half batthroom |
| Below grade total          | 0                                                                                            | 0               | 0                                               | 0            | 0             |            | 0       | 0             | 0              |