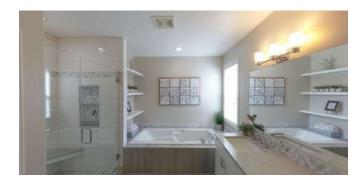

## **Primary Bathroom**

#### **Room Features**

None

#### **Room Fixtures**

Double Sink, Walk-In Shower, Tub w/No Shower

## Room Update Type

## Flooring

| Update Type | Timeframe | Description                               |
|-------------|-----------|-------------------------------------------|
| Replaced    | 2-5       | Entire primary bathroom remodeled in 2019 |

## Photo(s)

**Plumbing Fixtures** 

#### Update Type

Replaced

Timeframe

2-5

New tubs. New standing shower replaced in 2019

## Photo(s)

| Cabinets Countertops |           |                               |
|----------------------|-----------|-------------------------------|
| Update Type          | Timeframe | Description                   |
| Replaced             | 2-5       | New countertop. New appliance |
| Photo(s)             |           |                               |