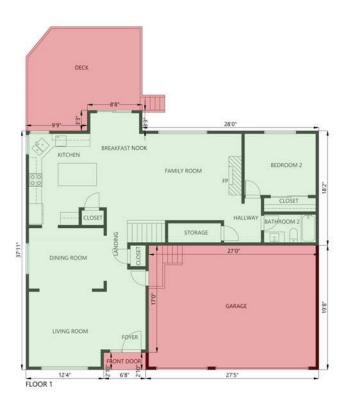

## 5. Structure Area Summary

| Level   | Earth Contact | Low Level Ceiling | Attic | Finished Living Area | Total Area |
|---------|---------------|-------------------|-------|----------------------|------------|
| Level 1 | No            | No                | No    | 1373                 | 1908       |
| Level 2 | No            | No                | No    | 1700                 | 1700       |

| Finished Area Abo<br>Count | ve Grade                                                                                     | e Half Bath     | Square Feet of Gross Living Area Above<br>Grade |              |               |            |         |               |                |
|----------------------------|----------------------------------------------------------------------------------------------|-----------------|-------------------------------------------------|--------------|---------------|------------|---------|---------------|----------------|
| 0                          |                                                                                              |                 | 3073                                            |              |               |            |         |               |                |
|                            | Area                                                                                         | Finished sq.    | FT Bedroor                                      | ms Other     | rooms         | Total room | n Fu    | II Bathroom   | Half batthroom |
| Floor 1                    | 1373                                                                                         | 1373            | 1                                               |              | 4             | 5          |         | 1             | 0              |
| Floor 2                    | 1700                                                                                         | 1700            | 5                                               |              | 1             | 6          |         | 2             | 0              |
| Above grade total          | 3073                                                                                         | 3073            | 6                                               | :            | 5             | 11         |         | 3             | 0              |
| Basement/Below C           | ement/Below Grade Access Square Feet of Basement/Below Grade Basement/Below Grade Finished 0 |                 |                                                 |              | Below Grade F | Percent    |         |               |                |
| Number of Recrea<br>Grade  | tion roon                                                                                    | ns Below        | Number of Be<br>Grade                           | edrooms roor | ns Below      | Nur        | mber of | Full Bathroom | s Below Grade  |
| 0                          |                                                                                              |                 | 0                                               |              |               | 0          |         |               |                |
| Number of Half Ba<br>0     | throom E                                                                                     | Below Grade     | Number of Ot<br>0                               | her rooms B  | elow grade    | e          |         |               |                |
|                            | Area                                                                                         | Finished sq. FT | Rec Rooms                                       | Bedrooms     | Other roo     | oms Tota   | l room  | Full Bathroom | Half batthroom |
| Below grade total          | 0                                                                                            | 0               | 0                                               | 0            | 0             |            | 0       | 0             | 0              |