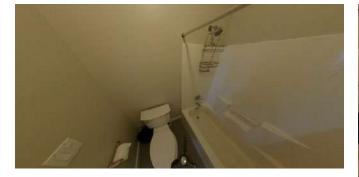

#### Bathroom 3

## **F2**

#### **Room Features**

None

#### **Room Fixtures**

Double Sink, Toilet, Tub/Shower

### Bathroom 3

| Interior Floors                                   |                                       |                                     |
|---------------------------------------------------|---------------------------------------|-------------------------------------|
| Interior Floors Material                          | Interior Floors Material Condition    | Interior Floor Updates              |
| Vinyl                                             | None                                  | Fully Updated                       |
| Interior Floor Update Description                 |                                       |                                     |
| The flooring has been updated.                    |                                       |                                     |
|                                                   |                                       |                                     |
| Interior Walls and Ceilings                       |                                       |                                     |
| Interior Walls and Ceilings Material              | Interior Walls and Ceilings Condition | Interior Walls and Ceilings Updates |
| Drywall                                           | None                                  | No Update                           |
| Interior Walls and Ceilings Update<br>Description |                                       |                                     |

Level F2

| Shower/Tub Surround Material             | Shower/Tub Surround Condition |
|------------------------------------------|-------------------------------|
| Fiberglass                               | None                          |
| Estimate Year of Improvement Not Updated | Description of Improvement    |

#### Bathroom 3 Photo