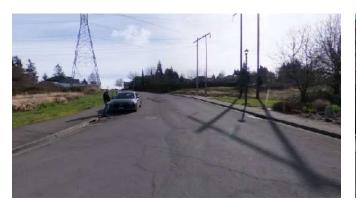

Street Photos

#### Street Left

Photo

## Street Right

Photo

| View Type    |         |                           |
|--------------|---------|---------------------------|
| Primary View | Quality | Description               |
| Power Lines  | Partial | Power line near the house |
|              |         |                           |

Secondary View
Mountain Range

Quality Partial

## Description

See mountain ranges from the front of the house

Photo(s)

Photo(s)

## Location Type

| Туре                    | Description                                          |
|-------------------------|------------------------------------------------------|
| Residential             | Residential community                                |
| Туре                    | Description                                          |
| Adjacent to Power Lines | House is located right next to a power<br>line tower |