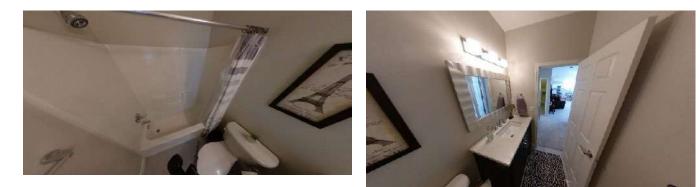

#### Bathroom 3

#### **Room Fixtures**

Double Sink, Toilet, Tub/Shower

### Bathroom 3

| Interior Floors                                   |                                       |                                     |
|---------------------------------------------------|---------------------------------------|-------------------------------------|
| Interior Floors Material                          | Interior Floors Material Condition    | Interior Floor Updates              |
| Vinyl                                             | None                                  | Fully Updated                       |
| Interior Floor Update Description                 |                                       |                                     |
| The flooring has been updated.                    |                                       |                                     |
|                                                   |                                       |                                     |
| Interior Walls and Ceilings                       |                                       |                                     |
| Interior Walls and Ceilings Material              | Interior Walls and Ceilings Condition | Interior Walls and Ceilings Updates |
| Drywall                                           | None                                  | No Update                           |
| Interior Walls and Ceilings Update<br>Description |                                       |                                     |

Level F2

| Shower/Tub Surround Material             | Shower/Tub Surround Condition |
|------------------------------------------|-------------------------------|
| Fiberglass                               | None                          |
| Estimate Year of Improvement Not Updated | Description of Improvement    |

#### Bathroom 3 Photo