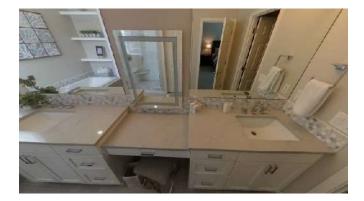

## **Primary Bathroom**

#### **Room Features**

None

#### **Room Fixtures**

Double Sink, Walk-In Shower, Tub w/No Shower

#### Update Type

Replaced

Timeframe

2-5

New tubs. New standing shower replaced in 2019

## Photo(s)

| Cabinets Countertops |           |                               |
|----------------------|-----------|-------------------------------|
| Update Type          | Timeframe | Description                   |
| Replaced             | 2-5       | New countertop. New appliance |
| Photo(s)             |           |                               |