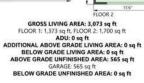

## 5. Structure Area Summary

| Level   | Earth Contact | Low Level Ceiling | Attic | Finished Living Area | Total Area |
|---------|---------------|-------------------|-------|----------------------|------------|
| Level 1 | No            | No                | No    | 1373                 | 1908       |
| Level 2 | No            | No                | No    | 1700                 | 1700       |

| Bedrooms                        | Other Rooms | Total Rooms |
|---------------------------------|-------------|-------------|
| 6                               | 6           | 12          |
| Bathrooms                       |             |             |
| 3                               |             |             |
| 6. Additional Structure         |             |             |
| None                            |             |             |
|                                 |             |             |
| 7. Car Storage                  |             |             |
| Off Street Parking Availability |             |             |

## Parking Type

| Туре              | Count | SQFT |  |
|-------------------|-------|------|--|
| Attached Garage   | 3     | 565  |  |
| Garage Conversion |       |      |  |
|                   |       |      |  |

| Interior Walls and Ceilings                    |                                       |                                     |
|------------------------------------------------|---------------------------------------|-------------------------------------|
| Interior Walls and Ceilings Material           | Interior Walls and Ceilings Condition | Interior Walls and Ceilings Updates |
| Drywall                                        | None                                  | No Update                           |
| Interior Walls and Ceilings Update Description |                                       |                                     |
| Garage Number of Car                           | Garage Square Feet                    |                                     |
| 3                                              | 565                                   |                                     |

Level F1