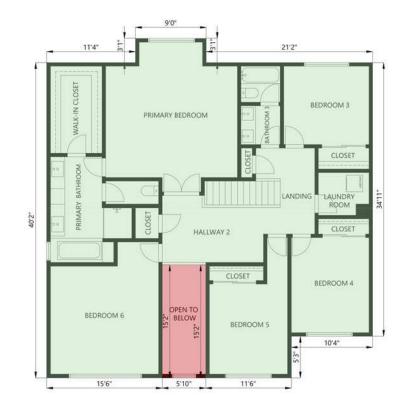

Eric Tsai

9. 3D Tour

Click button or scan QR code to view >

JD tour

10. Floor Plan

# 'Asteroom

FLOOR 1

FLOOR 2

GLA total: 3073.222168 sq. ft, excluded areas: 683.333313 sq. ft Floor1 1372.833374 sq. ft

$$\label{eq:constraint} \begin{split} & |((21828.76^*.3916.01)-(-3916.01*21474.76)+(21474.76^*.3875.01)-(-3916.01*21474.76)+(21474.76^*.3875.01)-(-3875.01*21364.76)+(21364.76^*.3916.01)-(-3916.01*21241.76)+(21241.76^*.4395.01)-(-395.01*21397.76)+(21397.76^*.4360.76)-(-4395.01*21397.76)+(21397.76^*.4360.76)-(-4395.01*21397.76)+(21397.76^*.4360.76)-(-4360.76)+(21481.76^*.4396.76)-(-4360.76)+(21481.76^*.4360.76)-(-4360.76)+(21487.76^*.4146.01)-(-4360.76^*21487.76)+(21828.76)+(21828.76)+(21828.76)+(21828.76)+(21828.76)+(21828.76)+(21828.76)+(21828.76)+(21828.76)+(21828.76)+(21828.76)+(21828.76)+(21828.76)+(21828.76)+(21828.76)+(21828.76)+(21828.76)+(21828.76)+(21828.76)+(21828.76)+(21828.76)+(21828.76)+(21828.76)+(21828.76)+(21828.76)+(21828.76)+(21828.76)+(21828.76)+(21828.76)+(21828.76)+(21828.76)+(21828.76)+(21828.76)+(21828.76)+(21828.76)+(21828.76)+(21828.76)+(21828.76)+(21828.76)+(21828.76)+(21828.76)+(21828.76)+(21828.76)+(21828.76)+(21828.76)+(21828.76)+(21828.76)+(21828.76)+(21828.76)+(21828.76)+(21828.76)+(21828.76)+(21828.76)+(21828.76)+(21828.76)+(21828.76)+(21828.76)+(21828.76)+(21828.76)+(21828.76)+(21828.76)+(21828.76)+(21828.76)+(21828.76)+(21828.76)+(21828.76)+(21828.76)+(21828.76)+(21828.76)+(21828.76)+(21828.76)+(21828.76)+(21828.76)+(21828.76)+(21828.76)+(21828.76)+(21828.76)+(21828.76)+(21828.76)+(21828.76)+(21828.76)+(21828.76)+(21828.76)+(21828.76)+(21828.76)+(21828.76)+(21828.76)+(21828.76)+(21828.76)+(21828.76)+(21828.76)+(21828.76)+(21828.76)+(21828.76)+(21828.76)+(21828.76)+(21828.76)+(21828.76)+(21828.76)+(21828.76)+(21828.76)+(21828.76)+(21828.76)+(21828.76)+(21828.76)+(21828.76)+(21828.76)+(21828.76)+(21828.76)+(21828.76)+(21828.76)+(21828.76)+(21828.76)+(21828.76)+(21828.76)+(21828.76)+(21828.76)+(21828.76)+(21828.76)+(21828.76)+(21828.76)+(21828.76)+(21828.76)+(21828.76)+(21828.76)+(21828.76)+(2188.76)+(2188.76)+(2188.76)+(2188.76)+(2188.76)+(2188.76)+(2188.76)+(2188.76)+(2188.76)+(2188.76)+(2188.76)+(2188.76)+(2188.76)+(2188.76)+(2188.76)+(2188.76)+(2188.76)+(2188.76)+(2188.76)+(2188.76)+(2188.$$

Floor 17/00.383916 Sq. ft [((21092.80\*-3867.28)-(-3867.28\*20824.80)+(20824.80\*-3828.28)-(-3867.28\*20824.80)+(20824.80\*-3828.28)-(-3828.28\*20710.80)+ (20710.80\*-3867.28)-(-3828.28\*20710.80)+(20710.80\*-3867.28)-(-3867.28\*20567.80)+(20567.80\*-4375.28)-(-3867.28\*20567.80)+ (20567.80\*-4375.28)-(-4375.28\*20753.80)+(20753.80\*-4193.22)-(-4375.28\*20753.81)+(20753.81\*-4193.22)-(-4193.22\*20823.80)+ (20823.80\*-4375.28)-(-4193.22\*20823.80)+(20823.80\*-4375.28)-(-4375.28\*20961.80)+(20961.80\*-4308.28)-(-4375.28\*20961.80)+

(20961.80\*-4308.28)-(-4308.28\*21092.80)+(21092.80\*-3867.28)-(-4308.28\*21092.80))\*0.5/144] -Excluded:Garage 565.277771

|((21848.19\*-4176.18)-(-4176.18\*21513.19)+(21513.19\*-4419.18)-(-4176.18\*21513.19)+(21513.19\*-4419.18)-(-4419.18\*21848.19)+ (21848.19\*-4176.18)-(-4419.18\*21848.19))\*0.5/144| -Excluded:Stairs 32.500000

[(22650.11\*-4058.28)-(-4058.28\*22528.16)+(22528.16\*-4096.68)-(-4058.28\*22528.16)+(22528.16\*-4096.68)-(-4096.68\*22650.11)+ (22650.11\*-4058.28)-(-4096.68\*22650.11))\*0.5/144]

-Excluded:Open 85.555557

|((20445.14\*-4193.22)-(-4369.28\*20445.14)+(20445.14\*-4193.22)-(-4193.22\*20375.14)+(20375.14\*-4369.28)-(-4193.22\*20375.14)+ (20375.14\*-4369.28)-(-4369.28\*20445.14))\*0.5/144|