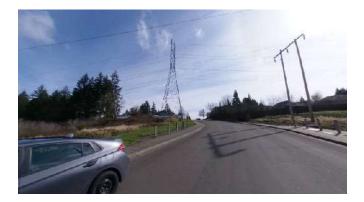

## Street Right

Photo

| View Type    |         |                           |
|--------------|---------|---------------------------|
| Primary View | Quality | Description               |
| Power Lines  | Partial | Power line near the house |
|              |         |                           |

Secondary View
Mountain Range

Quality Partial

## Description

See mountain ranges from the front of the house

Photo(s)

Photo(s)

## Location Type

| Туре                    | Description                                          |
|-------------------------|------------------------------------------------------|
| Residential             | Residential community                                |
| Туре                    | Description                                          |
| Adjacent to Power Lines | House is located right next to a power<br>line tower |