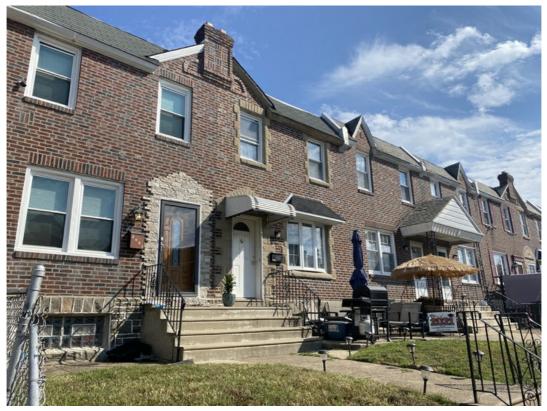

#### **Disaster Form**

| Is the property viewable?         | Attached                    |
|-----------------------------------|-----------------------------|
| Degree of Damage to Subject       | No damage                   |
| Damage is likely reparable?       | No damage                   |
| Overview of Observed Damage       | No Damage                   |
| Cause(s) of Damage                | None                        |
| Location                          | Urban                       |
| Access to neighborhood            | Fully Accessible            |
| Level of Neighborhood Inspection: | Fully Viewable from Streets |
| Subject Property Habitability:    | Apparently Habitable        |

2021/10/16 12:50PM

Front

Front Right

2021/10/16 12:50PM

Front Left

Street

2021/10/16 12:50PM

Street